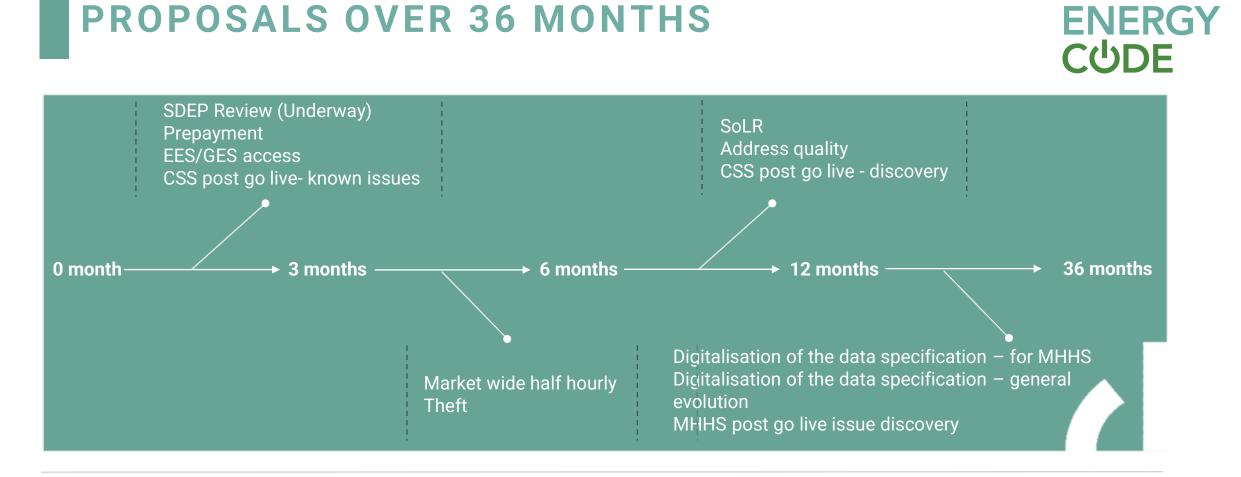

### RETAIL **CODES ROADMAP - CATEGORIES AND THEMES ENERGY** СФDЕ

(\*):RECCo

FWP items

Net Zero

| INDUSTRY PROCESS         Category       Theme       0 - 3 months       3 - 6 months       6-12 months |                       |                            |                                                                                                                                    |                                                                                                                                    |                                                                                               | <ul> <li>To Start</li> <li>In Progress</li> <li>12 – 36 months</li> </ul> | RETAIL<br>ENERGY<br>CUDE |
|-------------------------------------------------------------------------------------------------------|-----------------------|----------------------------|------------------------------------------------------------------------------------------------------------------------------------|------------------------------------------------------------------------------------------------------------------------------------|-----------------------------------------------------------------------------------------------|---------------------------------------------------------------------------|--------------------------|
|                                                                                                       | Category              | Market Wide HH             |                                                                                                                                    | MHHS Settlement Procedures<br>That - the arrangements                                                                              |                                                                                               | MHHS Post go live review<br>discovery                                     | -                        |
|                                                                                                       |                       | Settlement                 | <br> <br> <br> <br> <br>                                                                                                           | implemented for MHHS go live<br>fully support live operations                                                                      |                                                                                               | That - improvements have<br>understood and solution op<br>identified      |                          |
|                                                                                                       | Industry<br>Processes | Supplier of Last<br>Resort |                                                                                                                                    |                                                                                                                                    | Supplier of Last Resort<br>That - normal REC<br>processes can continue<br>as far as possible. |                                                                           |                          |
|                                                                                                       |                       | Theft                      | 1<br>1<br>1<br>1<br>1<br>1                                                                                                         | <b>Theft - REC provisions</b><br><b>That</b> - Stakeholders are clear<br>on their obligations and<br>understand how to comply, and |                                                                                               |                                                                           |                          |
|                                                                                                       |                       |                            | <br> <br> <br>                                                                                                                     | theft is reduced / managed<br>according to specified goals                                                                         | ;<br>;<br>;<br>;                                                                              |                                                                           |                          |
|                                                                                                       |                       | Prepayment                 | Prepayment top ups<br>That - payments are<br>allocated accurately and<br>promptly.                                                 |                                                                                                                                    |                                                                                               |                                                                           |                          |
| Co                                                                                                    | Consumers             |                            | Prepayment unallocated /<br>misdirected<br>That - payments are<br>allocated accurately and<br>promptly.                            |                                                                                                                                    |                                                                                               |                                                                           |                          |
|                                                                                                       |                       |                            | Prepayment infrastructure<br>That - ensures consumers<br>are protected as the<br>remaining population of<br>legacy meters reduces. |                                                                                                                                    |                                                                                               |                                                                           |                          |

|                          |                                                 |                                                                                                                                           |                                                                                                                                                          |                                                                                                                                             | <ul> <li>To Start</li> <li>In Progress</li> <li>12 26 months</li> </ul>                                                                                  | RETAIL<br>ENERGY<br>C也DE |
|--------------------------|-------------------------------------------------|-------------------------------------------------------------------------------------------------------------------------------------------|----------------------------------------------------------------------------------------------------------------------------------------------------------|---------------------------------------------------------------------------------------------------------------------------------------------|----------------------------------------------------------------------------------------------------------------------------------------------------------|--------------------------|
| Category                 | Themes                                          | 0 – 3 months                                                                                                                              | 3 – 6 months                                                                                                                                             | 6-12 months                                                                                                                                 | 12 – 36 months                                                                                                                                           |                          |
| REC Systems              | Secure Data<br>Exchange                         | Secure Data Exchange Portal<br>Functionality Review<br>That - SDEP Users are<br>supported in resolving queries.                           |                                                                                                                                                          |                                                                                                                                             |                                                                                                                                                          |                          |
|                          | CSS post go<br>live review –<br>known<br>issues | CSS Post go live review -<br>known issues<br>That - known issues have been<br>understood prioritised and<br>solutions options identified. |                                                                                                                                                          |                                                                                                                                             |                                                                                                                                                          |                          |
|                          | CSS post go<br>live review -<br>discovery       |                                                                                                                                           |                                                                                                                                                          | CSS Post go live review -<br>discovery<br>That - improvements have<br>been understood and<br>solution options identified.                   |                                                                                                                                                          |                          |
| Data &<br>Digitalisation | Data<br>principles<br>and usage                 |                                                                                                                                           | Access to EES and GES data<br>That - Stakeholders are<br>confident access is as open as<br>possible whilst consumer data<br>is protected where necessary | -<br>-<br>-<br>-<br>-<br>-<br>-<br>-<br>-<br>-<br>-<br>-<br>-<br>-<br>-<br>-<br>-<br>-<br>-                                                 |                                                                                                                                                          |                          |
|                          | REC Services<br>Digitalisation<br>and evolution |                                                                                                                                           |                                                                                                                                                          | Address quality<br>That - Stakeholders can rely<br>on address data and<br>understand what they need<br>to do to preserve address<br>quality | Digitalisation of Data Spec<br>That - industry information<br>created, exchanged and<br>understood/used effective<br>Digitalisation of Data Spec<br>MHHS | n can be<br>ely          |
|                          |                                                 | 1<br>1<br>1<br>1<br>1                                                                                                                     | 1<br>1<br>1<br>1<br>1                                                                                                                                    | <br> <br> <br>                                                                                                                              | That - MHHS information<br>created, exchanged and<br>understood/used effective                                                                           |                          |