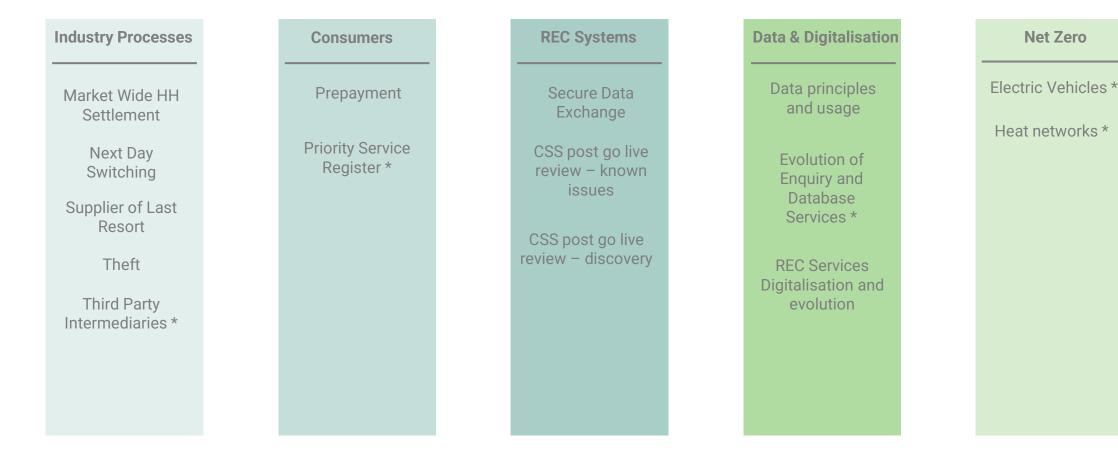

### RETAIL **CODES ROADMAP - CATEGORIES AND THEMES ENERGY** СФDЕ

(\*):RECCo

FWP items

Net Zero

| INDUSTRY PROCESS         Category       Theme       0 - 3 months       3 - 6 months       6-12 months |                       |                            |                                                                                                                                    |                                                                                                                                    |                                                                                               | <ul> <li>To Start</li> <li>In Progress</li> <li>12 – 36 months</li> </ul> | RETAIL<br>ENERGY<br>CUDE |
|-------------------------------------------------------------------------------------------------------|-----------------------|----------------------------|------------------------------------------------------------------------------------------------------------------------------------|------------------------------------------------------------------------------------------------------------------------------------|-----------------------------------------------------------------------------------------------|---------------------------------------------------------------------------|--------------------------|
|                                                                                                       | Category              | Market Wide HH             |                                                                                                                                    | MHHS Settlement Procedures<br>That - the arrangements                                                                              |                                                                                               | MHHS Post go live review<br>discovery                                     | -                        |
|                                                                                                       |                       | Settlement                 | <br> <br> <br> <br> <br>                                                                                                           | implemented for MHHS go live<br>fully support live operations                                                                      |                                                                                               | That - improvements have<br>understood and solution op<br>identified      |                          |
|                                                                                                       | Industry<br>Processes | Supplier of Last<br>Resort |                                                                                                                                    |                                                                                                                                    | Supplier of Last Resort<br>That - normal REC<br>processes can continue<br>as far as possible. |                                                                           |                          |
|                                                                                                       |                       | Theft                      | 1<br>1<br>1<br>1<br>1<br>1                                                                                                         | <b>Theft - REC provisions</b><br><b>That</b> - Stakeholders are clear<br>on their obligations and<br>understand how to comply, and |                                                                                               |                                                                           |                          |
|                                                                                                       |                       |                            | <br> <br> <br>                                                                                                                     | theft is reduced / managed<br>according to specified goals                                                                         | ;<br>;<br>;<br>;                                                                              |                                                                           |                          |
|                                                                                                       |                       | Prepayment                 | Prepayment top ups<br>That - payments are<br>allocated accurately and<br>promptly.                                                 |                                                                                                                                    |                                                                                               |                                                                           |                          |
| Co                                                                                                    | Consumers             |                            | Prepayment unallocated /<br>misdirected<br>That - payments are<br>allocated accurately and<br>promptly.                            |                                                                                                                                    |                                                                                               |                                                                           |                          |
|                                                                                                       |                       |                            | Prepayment infrastructure<br>That - ensures consumers<br>are protected as the<br>remaining population of<br>legacy meters reduces. |                                                                                                                                    |                                                                                               |                                                                           |                          |

|                          |                                                 |                                                                                                                                           |                                                                                                                                                          |                                                                                                                                             | <ul> <li>To Start</li> <li>In Progress</li> <li>12 26 months</li> </ul>                                                                                  | RETAIL<br>ENERGY<br>C也DE |
|--------------------------|-------------------------------------------------|-------------------------------------------------------------------------------------------------------------------------------------------|----------------------------------------------------------------------------------------------------------------------------------------------------------|---------------------------------------------------------------------------------------------------------------------------------------------|----------------------------------------------------------------------------------------------------------------------------------------------------------|--------------------------|
| Category                 | Themes                                          | 0 – 3 months                                                                                                                              | 3 – 6 months                                                                                                                                             | 6-12 months                                                                                                                                 | 12 – 36 months                                                                                                                                           |                          |
| REC Systems              | Secure Data<br>Exchange                         | Secure Data Exchange Portal<br>Functionality Review<br>That - SDEP Users are<br>supported in resolving queries.                           |                                                                                                                                                          |                                                                                                                                             |                                                                                                                                                          |                          |
|                          | CSS post go<br>live review –<br>known<br>issues | CSS Post go live review -<br>known issues<br>That - known issues have been<br>understood prioritised and<br>solutions options identified. |                                                                                                                                                          |                                                                                                                                             |                                                                                                                                                          |                          |
|                          | CSS post go<br>live review -<br>discovery       |                                                                                                                                           |                                                                                                                                                          | CSS Post go live review -<br>discovery<br>That - improvements have<br>been understood and<br>solution options identified.                   |                                                                                                                                                          |                          |
| Data &<br>Digitalisation | Data<br>principles<br>and usage                 |                                                                                                                                           | Access to EES and GES data<br>That - Stakeholders are<br>confident access is as open as<br>possible whilst consumer data<br>is protected where necessary | -<br>-<br>-<br>-<br>-<br>-<br>-<br>-<br>-<br>-<br>-<br>-<br>-<br>-<br>-<br>-<br>-<br>-<br>-                                                 |                                                                                                                                                          |                          |
|                          | REC Services<br>Digitalisation<br>and evolution |                                                                                                                                           |                                                                                                                                                          | Address quality<br>That - Stakeholders can rely<br>on address data and<br>understand what they need<br>to do to preserve address<br>quality | Digitalisation of Data Spec<br>That - industry information<br>created, exchanged and<br>understood/used effective<br>Digitalisation of Data Spec<br>MHHS | n can be<br>ely          |
|                          |                                                 | 1<br>1<br>1<br>1<br>1                                                                                                                     | 1<br>1<br>1<br>1<br>1                                                                                                                                    | <br> <br> <br>                                                                                                                              | That - MHHS information<br>created, exchanged and<br>understood/used effective                                                                           |                          |